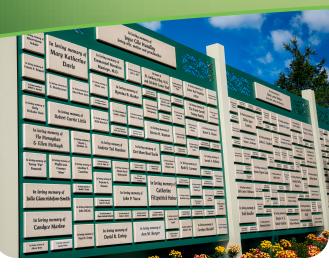

## Garden Wall Plaques

As you honor the memory of a loved one on this special garden wall, your gift allows Gilchrist to continue providing care and support to those suffering from serious and life-limiting illness.

Your plaque can be located at either Gilchrist Center Towson or Gilchrist Center Howard County, outside in lovely gardens that provide special moments of peace and reflection.

All gifts are tax deductible.

## gilchristcares.org/walls

Questions?
Please call us at 443.849.8330

**Live Every Moment** 

| GARDEN PLAGOL ORDER FORM                                                                                                                                  |                                  |
|-----------------------------------------------------------------------------------------------------------------------------------------------------------|----------------------------------|
| Donor Name                                                                                                                                                |                                  |
| Address                                                                                                                                                   |                                  |
| City                                                                                                                                                      |                                  |
| State                                                                                                                                                     | Zip                              |
| Phone                                                                                                                                                     |                                  |
| Email                                                                                                                                                     |                                  |
| Please make check payable to Gilchrist.                                                                                                                   |                                  |
| To order using a credit card, please use the online form for your wall of choice by scanning the QR code below or visit <b>gilchristcares.org/walls</b> . |                                  |
| GARDEN WALL PLAQUE OPTIONS                                                                                                                                |                                  |
| lacksquare Gilchrist Center Towson $lacksquare$                                                                                                           | Gilchrist Center Howard County   |
| Option 1 - \$500 (4.5" x 1.5")                                                                                                                            | Option 2 - \$1,000 (4.5" x 3.8") |
| Option 3 - \$2,500 (9.8" x 3.8")                                                                                                                          | Option 4 - \$5,000 (9.8" x 6.1") |
| Option 5 - \$10,000 (32" x 5"), available only in Towson                                                                                                  |                                  |
| Please print your plaque inscription.  ☐ In loving memory of ☐ In honor of                                                                                |                                  |
| Name                                                                                                                                                      |                                  |